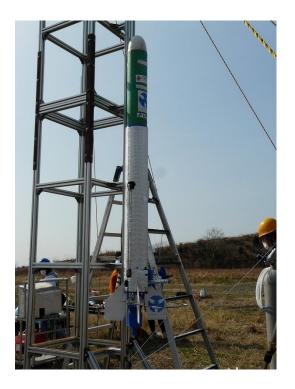

## **SSSRC** (Small Spacecraft Systems Research Center)

Students develop spacecraft independently.

CanSat

**CubeSat** 10cm size satellite

**CEES Rocket** Non-combustion type rocket